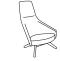

## PALO

DESIGN 2023 PIOTR KUCHCIŃSKI

BIURO@NOTI.PL +48 61 896 64 80

NOTI.PL

NOTI

The extraordinary and expressive nature of the Palo armchair comes from its form. Take a while to notice the soft lines with references to the human body, the recurring round outlines, the break lines and the hollows, all imbuing a relaxing sense of cosiness. The Palo armchair also comes in a soft version in which the softness and comfort are emphasised with a looser upholstery.

Palo's ergonomics and comfort are further enhanced by the optional adjustment mechanism that can change the backrest angle by 18°. In this position, the user can practically lie down, fully enjoying a moment of relaxation. The collection is complemented by a footrest.

With a multitude of base and finishing options, the collection can match different kinds of interiors, and its dynamic form makes it a highlight of the space.

DESIGN 2023

| PALO   |       | Base                   |
|--------|-------|------------------------|
|        |       |                        |
|        |       | Seat                   |
|        |       | Construc               |
|        |       | Finishing              |
|        |       | Additiona<br>informati |
| DESIGN | PIOTR | BIURO@NOTI.F           |