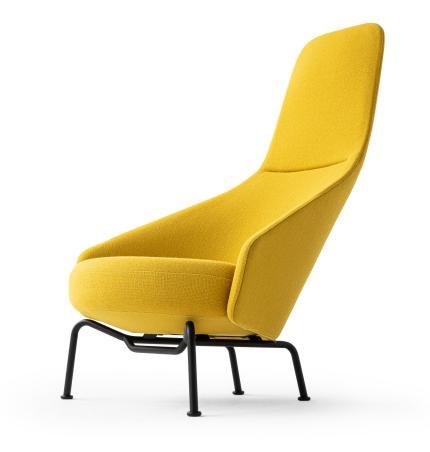

## PALO

DESIGN 2023 PIOTR KUCHCIŃSKI

BIURO@NOTI.PL +48 61 896 64 80

NOTI.PL

NOTI

The extraordinary and expressive nature of the Palo armchair comes from its form. Take a while to notice the soft lines with references to the human body, the recurring round outlines, the break lines and the hollows, all imbuing a relaxing sense of cosiness. The Palo armchair also comes in a soft version in which the softness and comfort are emphasised with a looser upholstery.

Palo's ergonomics and comfort are further enhanced by the optional adjustment mechanism that can change the backrest angle by 18°. In this position, the user can practically lie down, fully enjoying a moment of relaxation. The collection is complemented by a footrest.

With a multitude of base and finishing options, the collection can match different kinds of interiors, and its dynamic form makes it a highlight of the space.

DESIGN 2023

| PALO   |       | Base                   |
|--------|-------|------------------------|
|        |       |                        |
|        |       | Seat                   |
|        |       | Construc               |
|        |       | Finishing              |
|        |       | Additiona<br>informati |
| DESIGN | PIOTR | BIURO@NOTI.F           |