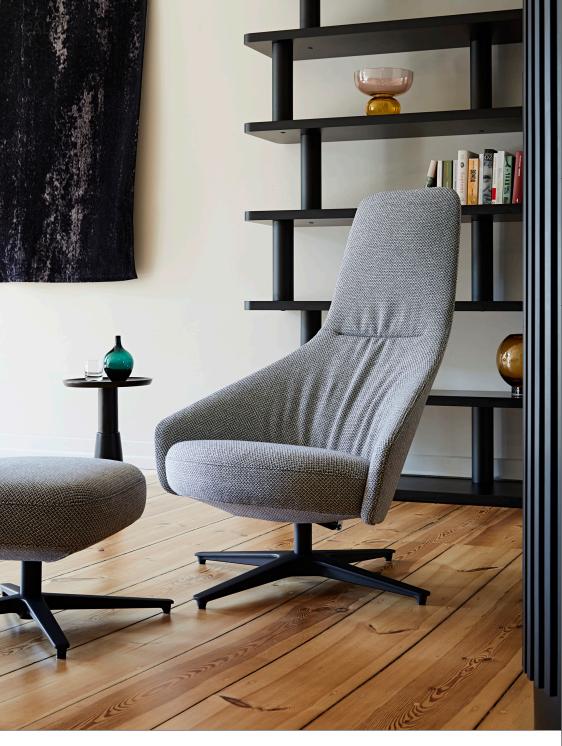

## PALO

DESIGN 2023 PIOTR KUCHCIŃSKI

BIURO@NOTI.PL +48 61 896 64 80

NOTI.PL

NOTI

The extraordinary and expressive nature of the Palo armchair comes from its form. Take a while to notice the soft lines with references to the human body, the recurring round outlines, the break lines and the hollows, all imbuing a relaxing sense of cosiness. The Palo armchair also comes in a soft version in which the softness and comfort are emphasised with a looser upholstery.

With a multitude of base and finishing options, the collection can match different kinds of interiors, and its dynamic form makes it a highlight of the space.

DESIGN 2023

| PALO   |       | Base                   |
|--------|-------|------------------------|
|        |       |                        |
|        |       | Seat                   |
|        |       | Construc               |
|        |       | Finishing              |
|        |       | Additiona<br>informati |
| DESIGN | PIOTR | BIURO@NOTI.F           |