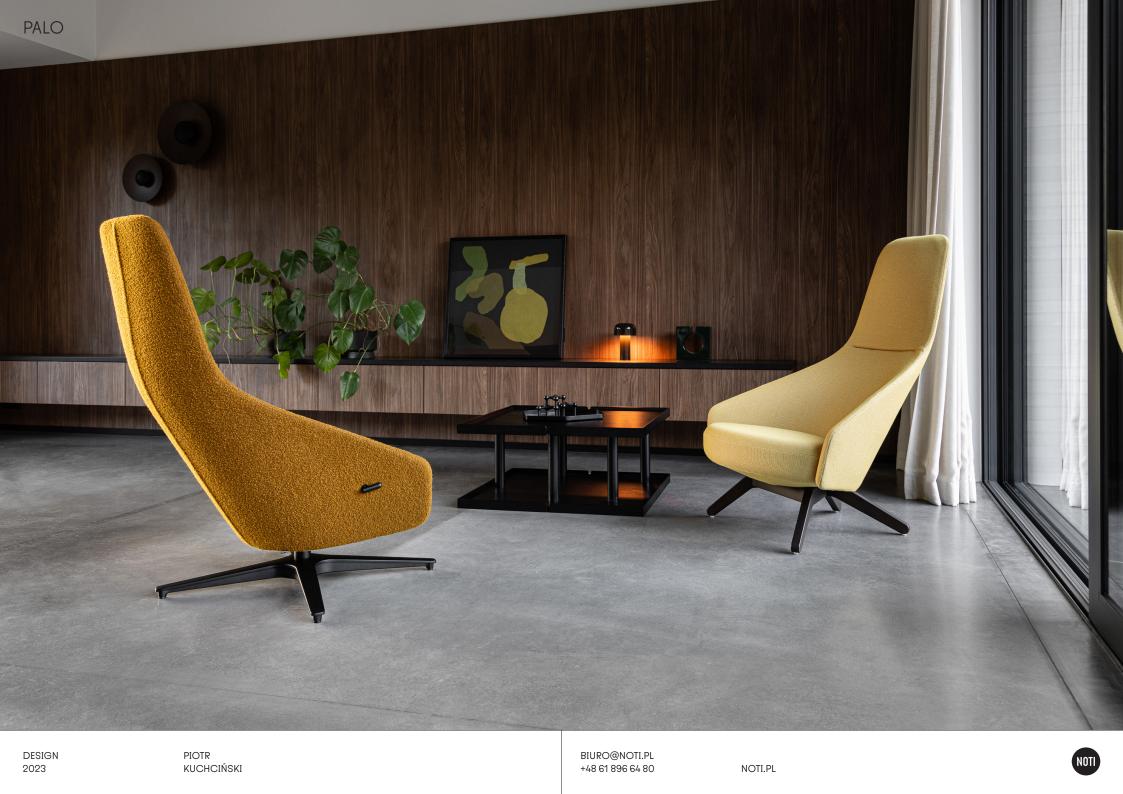

## PALO

DESIGN 2023 PIOTR KUCHCIŃSKI

BIURO@NOTI.PL +48 61 896 64 80

NOTI.PL

NOTI

The extraordinary and expressive nature of the Palo armchair comes from its form. Take a while to notice the soft lines with references to the human body, the recurring round outlines, the break lines and the hollows, all imbuing a relaxing sense of cosiness. The Palo armchair also comes in a soft version in which the softness and comfort are emphasised with a looser upholstery.

With a multitude of base and finishing options, the collection can match different kinds of interiors, and its dynamic form makes it a highlight of the space.

DESIGN 2023

| PALO   |       | Base                   |
|--------|-------|------------------------|
|        |       |                        |
|        |       | Seat                   |
|        |       | Construc               |
|        |       | Finishing              |
|        |       | Additiona<br>informati |
| DESIGN | PIOTR | BIURO@NOTI.F           |